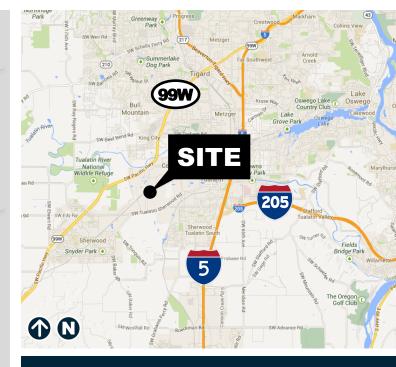

## Location

- Great Tualatin Location
- Frontage on Tualatin Sherwood Road Available
- Convenient I-5 and Hwy 99 access