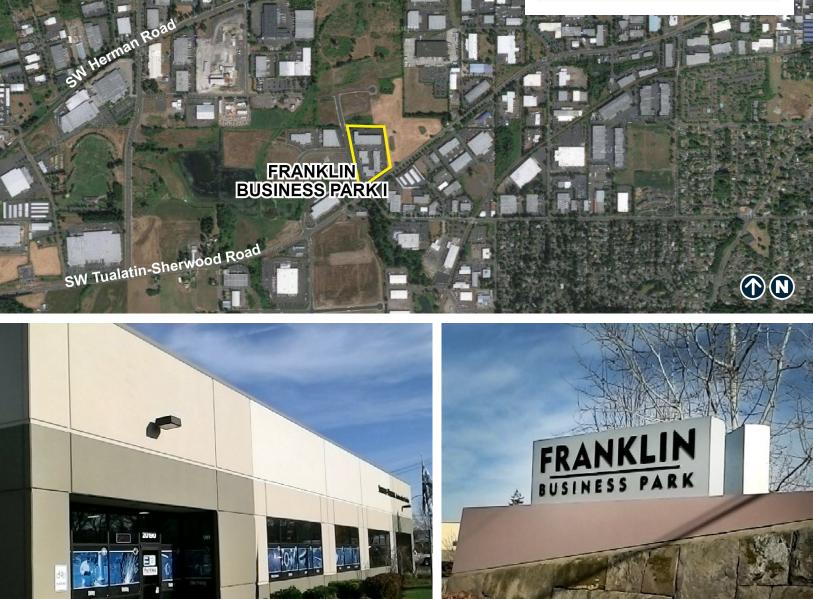

#### FRANKLIN BUSINESS PARK I 20100-20198 SW 112th Avenue, Tualatin, Oregon 97062

## Location

- Great Tualatin Location
- Frontage on Tualatin Sherwood Road Available
- Convenient I-5 and Hwy 99 access