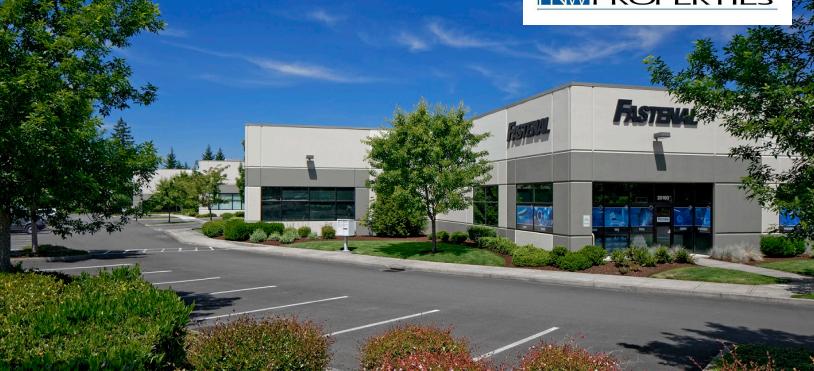

#### FRANKLIN BUSINESS PARK I 20100-20198 SW 112th Avenue, Tualatin, Oregon 97062

### **Building Highlights**

- Flexible Sizes and Configurations
- 18-24 ' Ceiling Clear Height
- Both Dock and Grade Loading doors
- Insulated Ceilings
- Fire Sprinklered
- Locally Owned and Managed
- Well Maintained, Professional Setting
- Please Call for Competitive Pricing & Additional Info