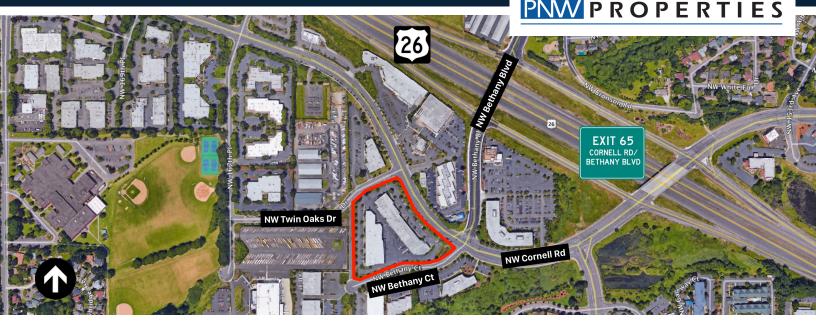

#### **LOCATION**

- Superior Beaverton/Sunset Corridor location
- Strategically located at signalized intersection of Cornell Road and NW Bethany Blvd/Ct
- 1/4 mile from Highway 26
- Close to amenities: Tanasbourne Town Center, food, shopping, fitness & hotels.