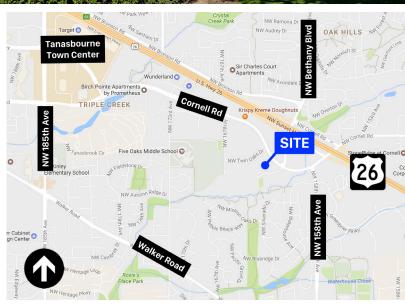

#### **LOCATION**

- Superior Beaverton/Sunset Corridor location
- Strategically located at signalized intersection of Cornell Road and NW Bethany Blvd/Ct
- 1/4 mile from Highway 26
- Close to amenities: Tanasbourne Town Center, food, shopping, fitness & hotels.