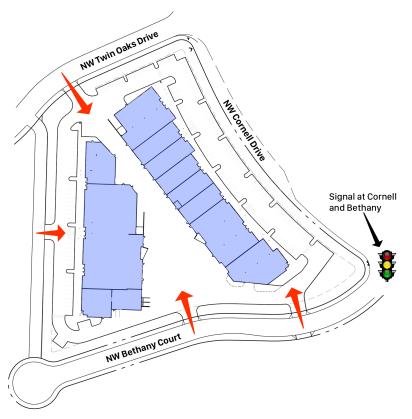

#### PROJECT HIGHLIGHTS

- Flexible sizes/configurations
- Dock and Grade loading doors
- 18–22' ceiling clear height
- Insulated ceilings
- Fire sprinklered
- Well-maintained, professional setting
- Locally-owned and managed
- Please call for competitive pricing and more info