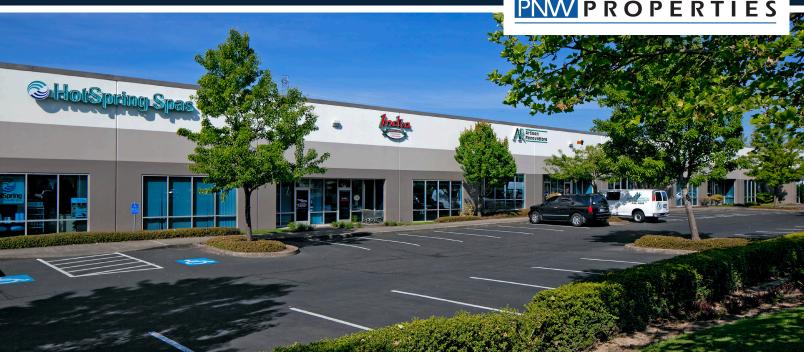

## **FOR LEASE**

**Cornell Road Business Park** 

16205 & 16305 NW Bethany Ct Beaverton, OR 97006

#### PROJECT HIGHLIGHTS

- Flexible sizes/configurations
- Dock and Grade loading doors
- 18–22' ceiling clear height
- Insulated ceilings
- Fire sprinklered
- Well-maintained, professional setting
- Locally-owned and managed
- Please call for competitive pricing and more info