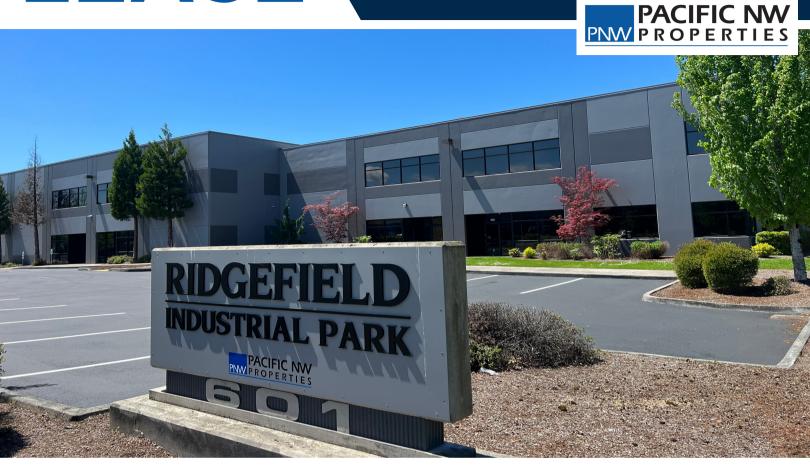

### **Ridgefield Industrial Park**

601 S. 74th Pl Ridgefield, WA 98642

#### Location

- Great Ridgefield location in the Union Ridge industrial area
- Easy freeway access and just 1 mile to I-5
- Close to sales and services in Ridgefield Crossing

#### **Building Highlights**

- Approximately 54,876 SF building, containing approximately 6,725 SF of office
- 8 loading dock doors and 8 grade level doors
- Approximately 24' clear height
- 1,200A, 277/480V 3=Phase electrical service
- 2/1,000+ SF parking stalls
- Insulated ceilings and fire-sprinklered
- Divisible to approximately 26,000 SF
- Locally-owned and managed
- Well-maintained, professional setting