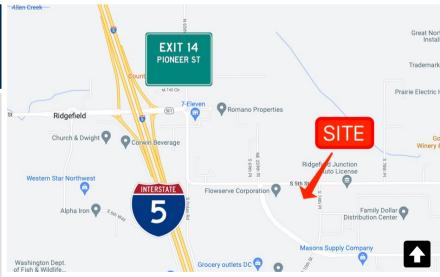

#### Location

- Great Ridgefield location in the Union Ridge industrial area
- Easy freeway access and just 1 mile to I-5
- Close to sales and services in Ridgefield Crossing