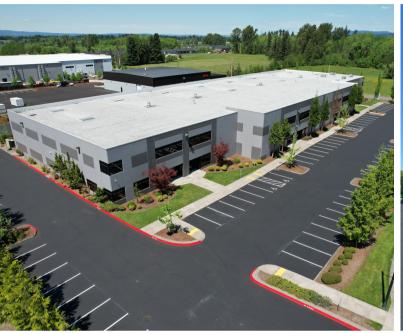

#### **Building Highlights**

- Approximately 54,876 SF building, containing approximately 6,725 SF of office
- 8 loading dock doors and 8 grade level doors
- Approximately 24' clear height
- 1,200A, 277/480V 3=Phase electrical service
- 2/1,000+ SF parking stalls
- Insulated ceilings and fire-sprinklered
- Divisible to approximately 26,000 SF
- Locally-owned and managed
- Well-maintained, professional setting